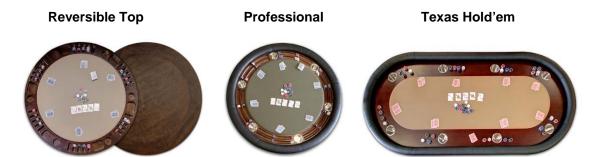

### **Reversible Top Game Tables:**

- 2-in-1 with a storage area beneath a reversible dining / poker top, **OR**
- 3-in-1 with a bumper pool surface beneath the same reversible dining / poker top.
- Both the storage and bumper pool play surface are 1" thick MDF.
- Feature a padded playing insert upholstered in 21oz billiard cloth that has been treated with Teflon© for stain resistance.
- Sizes available: 42", 48", 54", 60", 66" (see pricelist for some restrictions based on style).
- **Shapes available:** Round or Octagon shapes. Always check the price list or website for availability as not every style is available in every size / shape.

#### **Professional Texas Hold'em Tables:**

- Features a padded playing insert upholstered in 21oz billiard cloth that has been treated with Teflon© for stain resistance, removable stainless cup holders, a padded elbow rail, and carved chip slots around the perimeter of the table.
- Top is non-reversible. Dining top option sold separately.
- Sizes available: 60", 6 or 8 players.
- Shapes available: Round only.

#### **Texas Hold'em Tables:**

- Feature a padded playing insert upholstered in 21oz billiard cloth that has been treated with Teflon© for stain resistance, removable stainless cup holders, a padded elbow rail, and wood racetrack around the padded insert for poker chips.
- Non-reversible top. Dining top option sold separately.
- Sizes available: 42" x 72" (single pedestal, 6 or 8 players) or 46" x 96" (double pedestal, 8 or 10 players).
- Shapes available: Oval only.