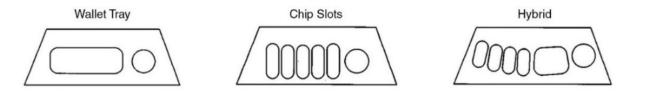

- **Player segments:** Our reversible top game tables are made with segments (player positions) that are able to be customized.
  - o Wallet tray segments are ideal for gamers that play with physical money and coins.
  - o Chip slots are ideal for those that play with poker chips.
  - Hybrid segments are ideal for players that like the freedom of using both.